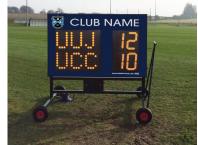

## M03

Club Branded Scoreboard with Digital Team Names and Clock

## M04

Full Digital Scoreboard with Team Names, Clock and Scrolling Messages

#### Features

- Full digital scoreboard with ultra bright LED digits.
- 16 Digits for Home & Away team names (8 per line).
- Optional 4 digits for clock.
- Club logos or sponsor logo space available.
- Additional sponsor sign available.
- Easy payment options available.

#### Size

- Approx 2750 x 1500 x90mm (with clock)
- Approx 2750 x 1000 x 90mm (without clock)