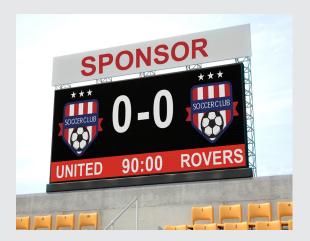

#### Features

- Full digital scoreboard with ultra bright LED digits (12 or 15 digits).
- 24 Digits for team names (12 per line).
- 4 Digits for the clock.
- Capability of displaying messages & sponsor text advertisements (laptop & software required).
- Easy payment options available.

#### Size

• Approx 5550 x 1200 x 90mm

Custom built to your requirements

After sales support, repairs & upgrades