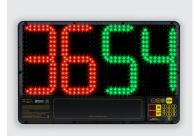

#### Sub Boards

Our Double-Sided Sub Board is equipped with Ultra-Bright LEDs suitable for outdoors, with red LED's for exiting players, and green for entering. The board is controlled through a sturdy membrane label, making it weather resistant. You can also pre-program your substitutions in (up to 6), making it simple to recall them.