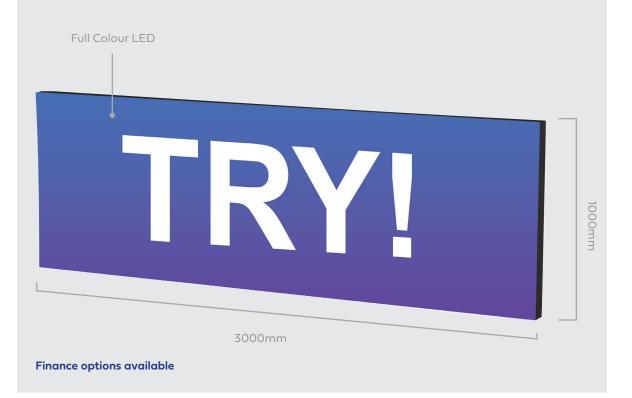

04

#### Features

- Full digital scoreboard with ultra bright LED digits (12 or 15 digits).
- 24 Digits for team names (12 per line).
- 4 Digits for the clock.
- Capability of displaying messages & sponsor text advertisements (laptop & software required).
- Easy payment options available.

#### Size

• Approx 5550 x 1200 x 90mm



Custom built to your requirements





After sales support, repairs & upgrades

## Video Scoreboards

## V01

3x1m Video Scoreboard for Multi-Sport use

#### Features

- Display goal animations.
- Display club/county logos on main scoreboard screen.
- Display video advertising messages
- Utilise unique software to organise advertisements.
- Plan payback period through ad revenue.
- Control from both remote and laptop.

#### Size

• Approx 3000 x 1000 x 90mm







### VO2 5x2m Video Scoreboard for Multi-Sport use

#### Features

- Display goal animations.
- Display club/county logos on main scoreboard screen.
- Display video advertising messages.
- Utilise unique software to organise advertisements.
- Plan payback period through ad revenue.
- Control from both remote and laptop.

#### Size

• Approx 5000 x 2000 x 90mm



| Full Colour LED | ٦      |
|-----------------|--------|
| TRY             | 2000mm |
| 5000mm          |        |

## Installation

FSL Scoreboards can offer a complete turnkey service. From initial scoreboard layout and design, site survey, installation and fitting of security shutter. All work is carried out by our trained installation technicians.





Wall Mounted



Trolly Mounted



Frame Mounted

### **Additional Servic