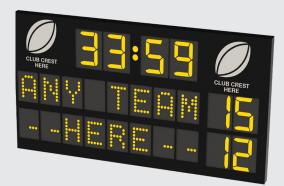

## M03

Club Branded Scoreboard with Digital Team Names and Clock

#### Features

- Full digital scoreboard with ultra bright LED digits.
- 16 Digits for Home & Away team names (8 per line).
- Optional 4 digits for clock.
- Club logos or sponsor logo space available.
- Additional sponsor sign available.
- Easy payment options available.

#### Size

- Approx 2750 x 1500 x90mm (with clock)
- Approx 2750 x 1000 x 90mm (without clock)