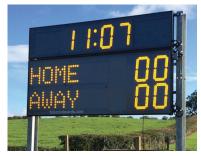

## **LED Scoreboards**

M01

Club Branded Scoreboard

MO2 Club Branded Scoreboard with Clock

#### Features

Size

- 2 or 4 x 12" Ultra bright LED digits.
- Home & Away scores (0-9).
- Exclusively branded to suit club colours.
- Branding space available for sponsor.
- Easy payment options available.

• Approx 1800 x 1150 x 90mm (without clock)