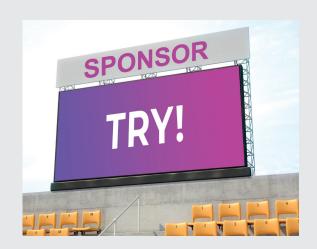

### VO2 5x2m Video Scoreboard for Multi-Sport use

#### Features

- Display goal animations.
- Display club/county logos on main scoreboard screen.
- Display video advertising messages.
- Utilise unique software to organise advertisements.
- Plan payback period through ad revenue.
- Control from both remote and laptop.

#### Size

• Approx 5000 x 2000 x 90mm

| Full Colour LED | ٦      |
|-----------------|--------|
| TRY             | 2000mm |
| 5000mm          |        |