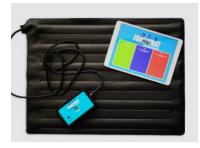

#### Jump Mats

Accompanied by our unique app, the JumpMat has the ability to store, analyse, export, and present athletic data so you don't have too! Through the use of timeline graphs and over 24 Jump Modes, you will be able to create your very own reports to show the effectiveness of your training programmes.